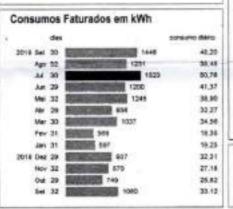

umo  | Faturamento | Vencimento | Total em Reais |
|----------|-------------|------------|----------------|
| 1446 kWh | 09/2019     | 30/09/2019 | R\$ 1.271,67   |

| Descrição                                                   | Quantidade | Preço    | Valor R\$                     |
|-------------------------------------------------------------|------------|----------|-------------------------------|
| Consumo<br>Adicional Band. Vermelha P1<br>Total - Preco (1) | 1446 RWh   | 0,819571 | 1.185,10<br>86,57<br>1.271,67 |

| Composição da Fatura |        |
|----------------------|--------|
| Distribuicao         | 151,46 |
| Enc. Setoriais       | 124,58 |
| Energia              | 451,38 |
| Transmissao          | 53,82  |
| Tributos             | 422,01 |
| Perdas               | 68,42  |



| Tributos (Val | ores incluidos no preço )                      |           |
|---------------|------------------------------------------------|-----------|
| TORS          | Bese de Cálculo(85) 1.271,67 Allquota 30,009   | RS 381,50 |
| PIS/PASEP     | Base de Cálculo(95) 1.271,65 Aliqueta 0,565604 | P\$ 7,19  |
| COF1MS        | Base de Cálculo(RS) 1.271,65 Aliqueta 2,620104 | #\$ 33,32 |

n\*: FATURA 09/2019

/2019

271,67

Débito em conta

FATURA DO MES 08/2019 ARRECADADA POR DEBITO AUTOMATICO As tarifas do adicional de Bandeiras Tarifárias foram resjustadas a partir de 01/06/2019, conforme RESOLUÇÃO HOMOLOGATÓRIA Nº 2.551 da ANEEL, passando para: AMARELA: R\$0,015/kWh. VERMELHA Palamar 1: R\$0,04/kWh. VERMELHA Palamar 2: R\$0,06/kWh. Periodos Band. Tarif : Vermelha P1:13/08-11/09