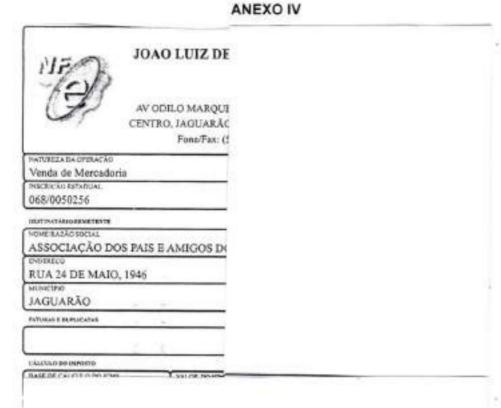

#### ANEXO IV

## DANFSE - Documento

ESCRITORIO FARIA SERV. CONT.

RUA 7 DE ABRIL, 1320 CEP: 00000-008 - Bairro; CENTRO Município: Jaguarão - RS E-mail: darcy@escritoriofariars.com.br Fone: (53) 3261-1333

CNPJ / CPF

Inscrição Estadu

#### PREFEITURA MUNICIPAL DE JAGU.

Secretaria Municipal da Fazenda

Fone: (53) 3261-1999 - sistemas jaguarao.rs.gov.bn?

TOMATOR DO SER! None: Racillo Social ASSOCIAÇÃO DE PAIS E AMIGOS DOS EXCEPCIONAIS RUA 24 DE MAIO, 1946 Jaguarão

89.910.673/0001-92

Documento: NF N°20180000000039

Fornecedor: Escritório Faria Serviços Contábeis Eireli

Data: 02/01/2019 Valor: R\$1.185,00 Cheque nº:850.716

PRESTAÇÃO DE CONTAS

ANEXO IV