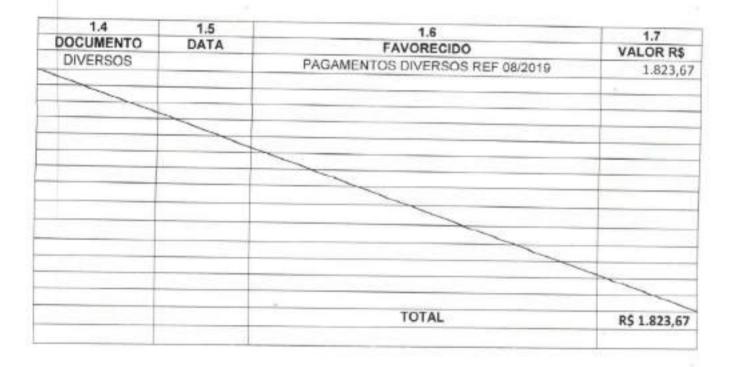

#### ANEXO III - B

| 1.4       | 1.5        | 1.6                                    | 1.7          |
|-----------|------------|----------------------------------------|--------------|
| DOCUMENTO | DATA       | FAVORECIDO                             | VALOR R\$    |
| NF        | 02/01/2019 | ESCRITORIO FARIA SERV CONTABEIS EIRELI | 1.185,00     |
| NF        | 02/01/2019 | ESCRITORIO FARIA SERV CONTABEIS EIRELI | 1.185,00     |
| FATURA    | 04/01/2019 | CORSAN 12/2018                         | 126,30       |
| FATURA    | 08/01/2019 | OI FIXO 01/2019 / EMBRATEL 12/2018     | 122,21       |
| NF        | 10/01/2019 | MADEIRAO MAT DE CONSTRUÇÃO LTDA        | 1,189,00     |
| NF        | 10/01/2019 | SANTA FÉ COM DE COMBUSTIVEIS LTDA      | 262,44       |
| NF        | 17/01/2019 | MARTINS E PIRES LTDA                   | 171,00       |
| FATURA    | 21/01/2019 | CEEE 01/2019                           | 503,94       |
|           |            |                                        |              |
|           |            |                                        |              |
|           |            |                                        |              |
|           |            |                                        |              |
|           |            |                                        |              |
|           |            |                                        |              |
|           |            |                                        |              |
|           |            |                                        |              |
|           |            |                                        |              |
|           |            |                                        |              |
|           |            |                                        |              |
|           | -          |                                        |              |
|           | 9          |                                        |              |
|           |            |                                        |              |
|           |            |                                        |              |
|           |            |                                        |              |
|           |            |                                        |              |
|           |            |                                        |              |
|           |            |                                        |              |
|           | .6         |                                        |              |
|           |            |                                        |              |
|           |            | TOTAL                                  | R\$ 4.744,89 |