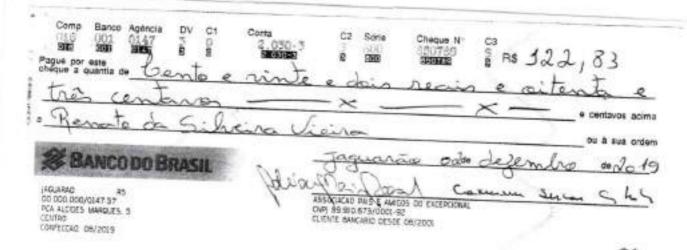

Documento: NF N°850.723

Fornecedor: Escritório Faria Serviços Contábeis Eireli

Data: 02/01/2019 Valor: R\$ 1.185.00

Cheque nº: 850.723

PRESTAÇÃO DE CONTAS

ANEXO IV

| DANFSE - Documento Auxiliar | da Nota | Fiscal de | Serviço | Eletrônica |
|-----------------------------|---------|-----------|---------|------------|
|-----------------------------|---------|-----------|---------|------------|