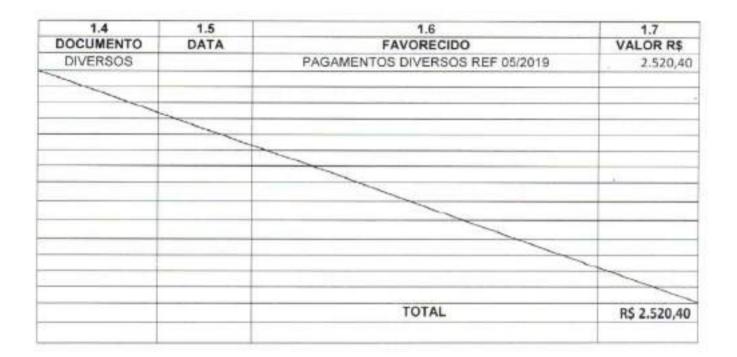

#### ANEXO III - B

| 1.4       | 1.5        | 1.6                                    | 1.7          |
|-----------|------------|----------------------------------------|--------------|
| DOCUMENTO | DATA       | FAVORECIDO                             | VALOR R\$    |
| NF        | 02/01/2019 | ESCRITORIO FARIA SERV CONTABEIS EIRELI | 1.185,00     |
| NF        | 02/01/2019 | ESCRITORIO FARIA SERV CONTABEIS EIRELI | 1.185,00     |
| FATURA    | 04/01/2019 | CORSAN 12/2018                         | 126,30       |
| FATURA    | 08/01/2019 | OI FIXO 01/2019 / EMBRATEL 12/2018     | 122,21       |
| NF        | 10/01/2019 | MADEIRAO MAT DE CONSTRUÇÃO LTDA        | 1,189,00     |
| NF        | 10/01/2019 | SANTA FÉ COM DE COMBUSTIVEIS LTDA      | 262,44       |
| NF        | 17/01/2019 | MARTINS E PIRES LTDA                   | 171,00       |
| FATURA    | 21/01/2019 | CEEE 01/2019                           | 503,94       |
|           |            |                                        |              |
|           |            |                                        |              |
|           |            |                                        |              |
|           |            |                                        |              |
|           |            |                                        |              |
|           |            |                                        |              |
|           |            |                                        |              |
|           |            |                                        |              |
|           |            |                                        |              |
|           |            |                                        |              |
|           |            |                                        |              |
|           | -          |                                        |              |
|           | 9          |                                        |              |
|           |            |                                        |              |
|           |            |                                        |              |
|           |            |                                        |              |
|           |            |                                        |              |
|           |            |                                        |              |
|           |            |                                        |              |
|           | .6         |                                        |              |
|           |            |                                        |              |
|           |            | TOTAL                                  | R\$ 4.744,89 |