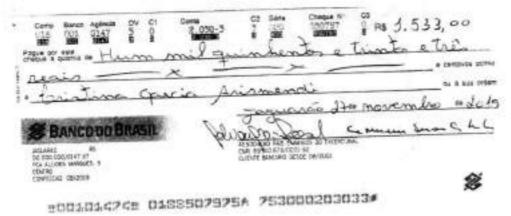

Documento: NF N°850.723

Fornecedor: Escritório Faria Serviços Contábeis Eireli

Data: 02/01/2019 Valor: R\$ 1.185.00

Cheque nº: 850.723

PRESTAÇÃO DE CONTAS

ANEXO IV

| DANFSE - Documento Auxiliar | da Nota | Fiscal de | Serviço | Eletrônica |
|-----------------------------|---------|-----------|---------|------------|
|-----------------------------|---------|-----------|---------|------------|