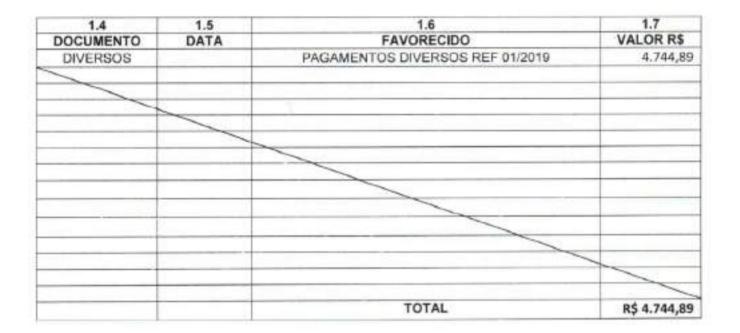

#### ANEXO III - B

| 1.4       | 1.5        | 1.6                                    | 1.7          |
|-----------|------------|----------------------------------------|--------------|
| DOCUMENTO | DATA       | FAVORECIDO                             | VALOR R\$    |
| NF        | 02/01/2019 | ESCRITORIO FARIA SERV CONTABEIS EIRELI | 1.185,00     |
| NF        | 02/01/2019 | ESCRITORIO FARIA SERV CONTABEIS EIRELI | 1.185,00     |
| FATURA    | 04/01/2019 | CORSAN 12/2018                         | 126,30       |
| FATURA    | 08/01/2019 | OI FIXO 01/2019 / EMBRATEL 12/2018     | 122,21       |
| NF        | 10/01/2019 | MADEIRAO MAT DE CONSTRUÇÃO LTDA        | 1,189,00     |
| NF        | 10/01/2019 | SANTA FÉ COM DE COMBUSTIVEIS LTDA      | 262,44       |
| NF        | 17/01/2019 | MARTINS E PIRES LTDA                   | 171,00       |
| FATURA    | 21/01/2019 | CEEE 01/2019                           | 503,94       |
|           |            |                                        |              |
|           |            |                                        |              |
|           |            |                                        |              |
|           |            |                                        |              |
|           |            |                                        |              |
|           |            |                                        |              |
|           |            |                                        |              |
|           |            |                                        |              |
|           |            |                                        |              |
|           |            |                                        |              |
|           |            |                                        |              |
|           | -          |                                        |              |
|           | 9          |                                        |              |
|           |            |                                        |              |
|           |            |                                        |              |
|           |            |                                        |              |
|           |            |                                        |              |
|           |            |                                        |              |
|           |            |                                        |              |
|           | .6         |                                        |              |
|           |            |                                        |              |
|           |            | TOTAL                                  | R\$ 4.744,89 |