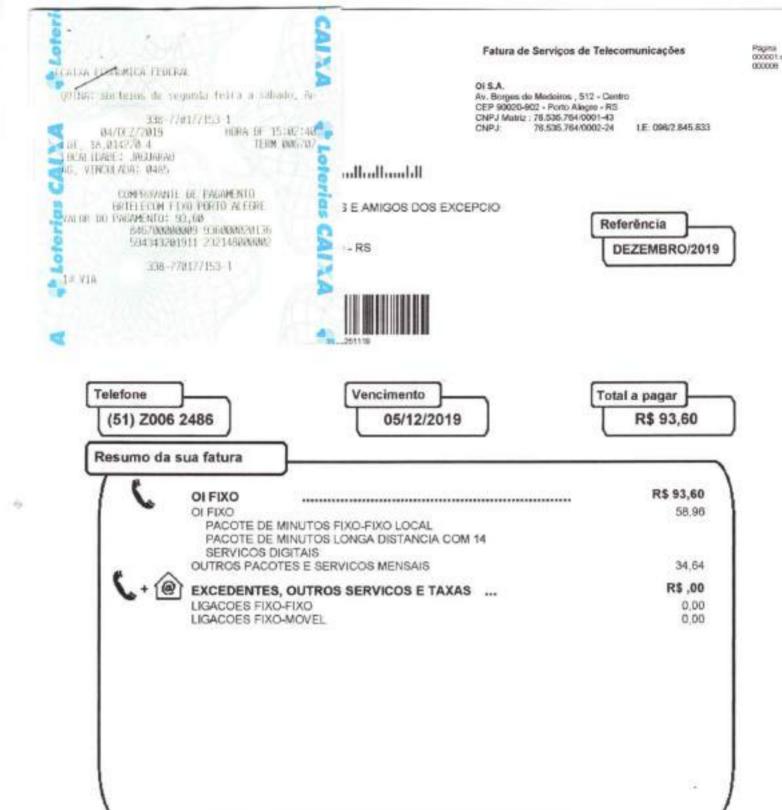

#### ANEXO III - B

| 1.4       | 1.5        | 1.6                                    | 1.7          |
|-----------|------------|----------------------------------------|--------------|
| DOCUMENTO | DATA       | FAVORECIDO                             | VALOR R\$    |
| NF        | 02/01/2019 | ESCRITORIO FARIA SERV CONTABEIS EIRELI | 1.185,00     |
| NF        | 02/01/2019 | ESCRITORIO FARIA SERV CONTABEIS EIRELI | 1.185,00     |
| FATURA    | 04/01/2019 | CORSAN 12/2018                         | 126,30       |
| FATURA    | 08/01/2019 | OI FIXO 01/2019 / EMBRATEL 12/2018     | 122,21       |
| NF        | 10/01/2019 | MADEIRAO MAT DE CONSTRUÇÃO LTDA        | 1,189,00     |
| NF        | 10/01/2019 | SANTA FÉ COM DE COMBUSTIVEIS LTDA      | 262,44       |
| NF        | 17/01/2019 | MARTINS E PIRES LTDA                   | 171,00       |
| FATURA    | 21/01/2019 | CEEE 01/2019                           | 503,94       |
|           |            |                                        |              |
|           |            |                                        |              |
|           |            |                                        |              |
|           |            |                                        |              |
|           |            |                                        |              |
|           |            |                                        |              |
|           |            |                                        |              |
|           |            |                                        |              |
|           |            |                                        |              |
|           |            |                                        |              |
|           |            |                                        |              |
|           | -          |                                        |              |
|           | 9          |                                        |              |
|           |            |                                        |              |
|           |            |                                        |              |
|           |            |                                        |              |
|           |            |                                        |              |
|           |            |                                        |              |
|           |            |                                        |              |
|           | .6         |                                        |              |
|           |            |                                        |              |
|           |            | TOTAL                                  | R\$ 4.744,89 |