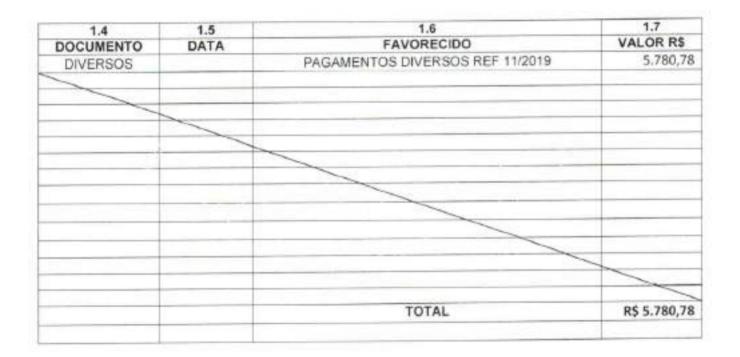

#### ANEXO III - B

| 1.4       | 1.5        | 1.6                                    | 1.7          |
|-----------|------------|----------------------------------------|--------------|
| DOCUMENTO | DATA       | FAVORECIDO                             | VALOR R\$    |
| NF        | 02/01/2019 | ESCRITORIO FARIA SERV CONTABEIS EIRELI | 1.185,00     |
| NF        | 02/01/2019 | ESCRITORIO FARIA SERV CONTABEIS EIRELI | 1.185,00     |
| FATURA    | 04/01/2019 | CORSAN 12/2018                         | 126,30       |
| FATURA    | 08/01/2019 | OI FIXO 01/2019 / EMBRATEL 12/2018     | 122,21       |
| NF        | 10/01/2019 | MADEIRAO MAT DE CONSTRUÇÃO LTDA        | 1,189,00     |
| NF        | 10/01/2019 | SANTA FÉ COM DE COMBUSTIVEIS LTDA      | 262,44       |
| NF        | 17/01/2019 | MARTINS E PIRES LTDA                   | 171,00       |
| FATURA    | 21/01/2019 | CEEE 01/2019                           | 503,94       |
|           |            |                                        |              |
|           |            |                                        |              |
|           |            |                                        |              |
|           |            |                                        |              |
|           |            |                                        |              |
|           |            |                                        |              |
|           |            |                                        |              |
|           |            |                                        |              |
|           |            |                                        |              |
|           |            |                                        |              |
|           |            |                                        |              |
|           | -          |                                        |              |
|           | 9          |                                        |              |
|           |            |                                        |              |
|           |            |                                        |              |
|           |            |                                        |              |
|           |            |                                        |              |
|           |            |                                        |              |
|           |            |                                        |              |
|           | .6         |                                        |              |
|           |            |                                        |              |
|           |            | TOTAL                                  | R\$ 4.744,89 |