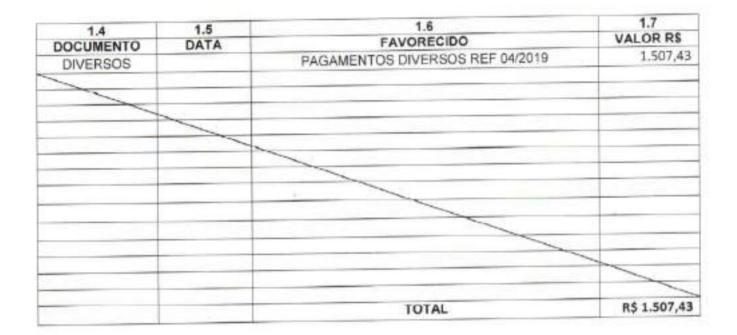

#### ANEXO III - B

| 1.4       | 1.5        | 1.6                                    | 1.7          |
|-----------|------------|----------------------------------------|--------------|
| DOCUMENTO | DATA       | FAVORECIDO                             | VALOR R\$    |
| NF        | 02/01/2019 | ESCRITORIO FARIA SERV CONTABEIS EIRELI | 1.185,00     |
| NF        | 02/01/2019 | ESCRITORIO FARIA SERV CONTABEIS EIRELI | 1.185,00     |
| FATURA    | 04/01/2019 | CORSAN 12/2018                         | 126,30       |
| FATURA    | 08/01/2019 | OI FIXO 01/2019 / EMBRATEL 12/2018     | 122,21       |
| NF        | 10/01/2019 | MADEIRAO MAT DE CONSTRUÇÃO LTDA        | 1,189,00     |
| NF        | 10/01/2019 | SANTA FÉ COM DE COMBUSTIVEIS LTDA      | 262,44       |
| NF        | 17/01/2019 | MARTINS E PIRES LTDA                   | 171,00       |
| FATURA    | 21/01/2019 | CEEE 01/2019                           | 503,94       |
|           |            |                                        |              |
|           |            |                                        |              |
|           |            |                                        |              |
|           |            |                                        |              |
|           |            |                                        |              |
|           |            |                                        |              |
|           |            |                                        |              |
|           |            |                                        |              |
|           |            |                                        |              |
|           |            |                                        |              |
|           |            |                                        |              |
|           | -          |                                        |              |
|           | 9          |                                        |              |
|           |            |                                        |              |
|           |            |                                        |              |
|           |            |                                        |              |
|           |            |                                        |              |
|           |            |                                        |              |
|           |            |                                        |              |
|           | .6         |                                        |              |
|           |            |                                        |              |
|           |            | TOTAL                                  | R\$ 4.744,89 |