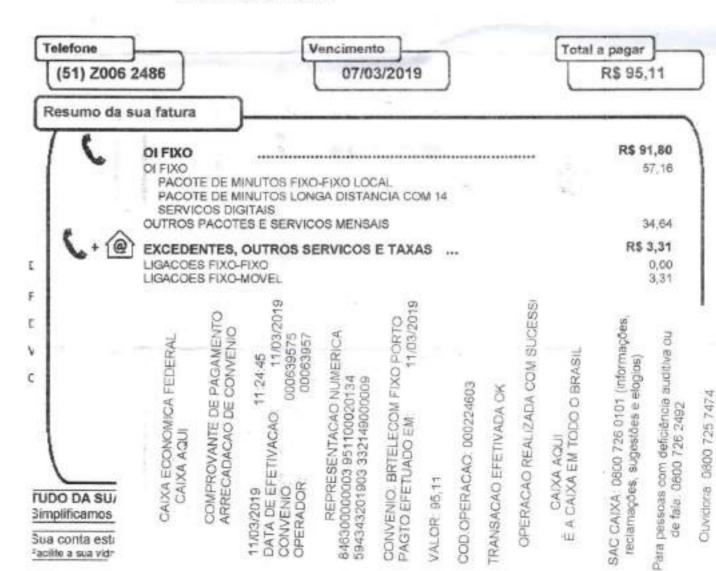

#### ANEXO III - B

| 1.4       | 1.5        | 1.6                                    | 1.7          |
|-----------|------------|----------------------------------------|--------------|
| DOCUMENTO | DATA       | FAVORECIDO                             | VALOR R\$    |
| NF        | 02/01/2019 | ESCRITORIO FARIA SERV CONTABEIS EIRELI | 1.185,00     |
| NF        | 02/01/2019 | ESCRITORIO FARIA SERV CONTABEIS EIRELI | 1.185,00     |
| FATURA    | 04/01/2019 | CORSAN 12/2018                         | 126,30       |
| FATURA    | 08/01/2019 | OI FIXO 01/2019 / EMBRATEL 12/2018     | 122,21       |
| NF        | 10/01/2019 | MADEIRAO MAT DE CONSTRUÇÃO LTDA        | 1,189,00     |
| NF        | 10/01/2019 | SANTA FÉ COM DE COMBUSTIVEIS LTDA      | 262,44       |
| NF        | 17/01/2019 | MARTINS E PIRES LTDA                   | 171,00       |
| FATURA    | 21/01/2019 | CEEE 01/2019                           | 503,94       |
|           |            |                                        |              |
|           |            |                                        |              |
|           |            |                                        |              |
|           |            |                                        |              |
|           |            |                                        |              |
|           |            |                                        |              |
|           |            |                                        |              |
|           |            |                                        |              |
|           |            |                                        |              |
|           |            |                                        |              |
|           |            |                                        |              |
|           | -          |                                        |              |
|           | 9          |                                        |              |
|           |            |                                        |              |
|           |            |                                        |              |
|           |            |                                        |              |
|           |            |                                        |              |
|           |            |                                        |              |
|           |            |                                        |              |
|           | .6         |                                        |              |
|           |            |                                        |              |
|           |            | TOTAL                                  | R\$ 4.744,89 |