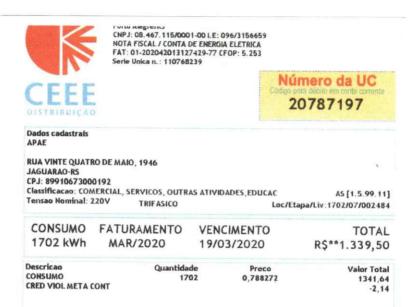

## ANEXO III- B

| 1.4       | 1.5        | 1.6               | 1.7        |
|-----------|------------|-------------------|------------|
| DOCUMENTO | DATA       | FAVORECIDO        | VALOR R\$  |
| FATURA    | 20/01/2020 | CEEE Distribuição | 827,77     |
|           |            |                   |            |
|           |            |                   |            |
|           |            |                   |            |
|           |            |                   |            |
|           |            |                   |            |
|           |            |                   |            |
|           |            |                   |            |
| TOTAL     |            |                   | R\$ 827,77 |

Documento: Fatura

Fornecedor: CEEE Distribuição

Data: 20/01/2020

Valor: R\$ 827,77

Débito em conta doc. nº 41.427

Bli