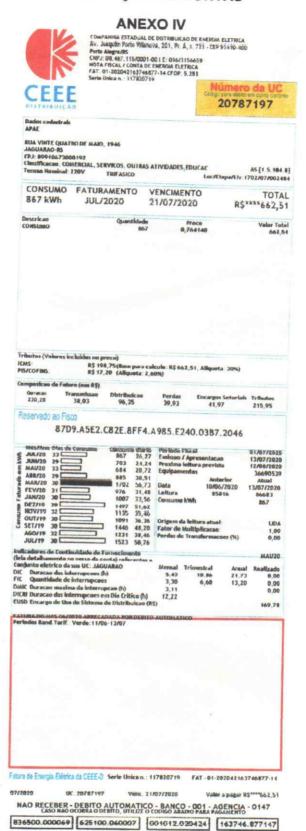

#### **ANEXO IV**

| PISACOFING           | m5 47                                                                        |                          | leuto 115 837<br>7 1963 | 27, Alleponto, 30%) |            |
|----------------------|------------------------------------------------------------------------------|--------------------------|-------------------------|---------------------|------------|
| 280.98               | o da Fatura (em RS)<br>Transcritisam                                         | Distribution             | Perdas                  | Encargos Setorial   | s Tributus |
| 200,70               | 44,17                                                                        | 111,91                   | 46.38                   | 49,74               | 295,59     |
|                      | 323E.541F.0                                                                  | DF82.64C2.               | CIDC. 1A                | 9D.CD22.9877        |            |
|                      | o Dian de Consumo                                                            | Coversion disele         |                         | real                | 01/01/2020 |
| DEZ/19               |                                                                              | □ 1497 51,63             |                         | Agaresentacoo       | 19/01/2020 |
| E MOVF19             | 32                                                                           | 1135 35,46               | Equipanes               | itima prevista      | 36679531   |
| S OUT/19             |                                                                              | 1091 36,34               |                         | Autorior            | Atrusl     |
| SET/19               |                                                                              | J 1466 49 20             |                         | 11/12/2019          | 10/01/2020 |
| ARLIES               | 20 100000000000000000000000000000000000                                      | #231 38.46<br>1523 50.74 |                         | 79859               | 80986      |
| 9 JUNU19             | 29                                                                           | 1523 50.7a<br>1200 41.37 |                         | WITS                | 1007       |
| MARTIN               | 33                                                                           | 1245 38,90               |                         |                     |            |
| ARRETO               |                                                                              | 936 32,27                | Origens da              | leftura atual       | LIDA       |
| FEVER                |                                                                              | 1037 34,56               |                         | nttipilescae        | 1.00       |
| PETRIAL              | 21                                                                           | 569 18,35<br>597 19,25   | Perdas de 1             | transformacoes (%)  | 9,90       |
| CRI Duraci           | so ssaziona da interrig<br>20 das interrigicaes ei<br>18 de Une do Sistema ( | or this Celtien (to)     | 3,11<br>12,22<br>(3)    |                     | 262,23     |
| TURA DO              | MES 12/2019 ARRECH                                                           |                          |                         |                     |            |
| AFURA DO Infodes Bas | MS 12/2019 ARREAM                                                            | 192 10/01                |                         |                     |            |