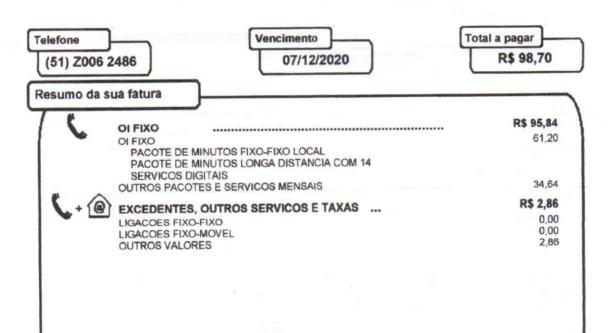

Documento: Fatura

Fornecedor: CEEE Distribuição

Data: 20/01/2020

Valor: R\$ 827,77

Débito em conta doc. nº 41.427

Bli

#### ANEXO III - A

| 1.4               | 1.5   | 1.6                     | 1.7           |
|-------------------|-------|-------------------------|---------------|
| DOCUMENTO         | DATA  | FAVORECIDO              | VALOR R\$     |
| 18.631            | 04/02 | PGTO fatura de água     | 80,25         |
| 1.200.001         | 11/02 | Ref. aplicação em conta | 50.000,00     |
| NF-e 2861         | 13/02 | Carlinhos Tradição      | V 101,99      |
| NFS-e 2781 e 2784 | 13/02 | Martins e Pires Ltda.   | ∨ 279,00      |
| NF-e 028.064.812  | 13/02 | Joao Luiz de M Schwantz | 126,00        |
| 41.427            | 18/02 | PGTO Energia Elétrica   | 784,67        |
|                   |       |                         |               |
|                   |       |                         |               |
|                   |       |                         |               |
|                   |       |                         |               |
|                   |       |                         |               |
|                   |       |                         |               |
|                   |       |                         |               |
|                   |       |                         |               |
|                   |       |                         |               |
|                   |       |                         |               |
|                   |       |                         |               |
|                   |       | TOTAL                   | R\$ 51.371,91 |

## **OBSERVAÇÃO:**

- · Fatura de água débito em conta automático;
- NF-e 2861 paga através do cheque nº 850.813;
- NFS-e 2781 e 2784 pagas através do cheque nº 850.815;
- NF-e 028.064.812 paga através do cheque nº 850.816
- Fatura de energia elétrica débito em conta automático.