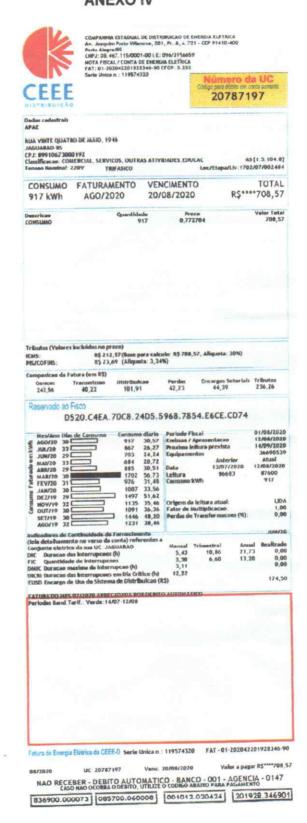

#### **ANEXO IV**

| PISACOFING           | m5 47                                                                        |                          | leuto 115 837<br>7 1963 | 27, Alleponto, 30%) |            |
|----------------------|------------------------------------------------------------------------------|--------------------------|-------------------------|---------------------|------------|
| 280.98               | o da Fatura (em RS)<br>Transcritisam                                         | Distribution             | Perdas                  | Encargos Setorial   | s Tributus |
| 200,70               | 44,17                                                                        | 111,91                   | 46.38                   | 49,74               | 295,59     |
|                      | 323E.541F.0                                                                  | DF82.64C2.               | CIDC. 1A                | 9D.CD22.9877        |            |
|                      | o Dian de Consumo                                                            | Coversion disele         |                         | real                | 01/01/2020 |
| DEZ/19               |                                                                              | □ 1497 51,63             |                         | Agaresentacoo       | 19/01/2020 |
| E MOVF19             | 32                                                                           | 1135 35,46               | Equipanes               | itima prevista      | 36679531   |
| S OUT/19             |                                                                              | 1091 36,34               |                         | Autorior            | Atrusl     |
| SET/19               |                                                                              | J 1466 49 20             |                         | 11/12/2019          | 10/01/2020 |
| ARLIES               | 20 100000000000000000000000000000000000                                      | #231 38.46<br>1523 50.74 |                         | 79859               | 80986      |
| 9 JUNU19             | 29                                                                           | 1523 50.7a<br>1200 41.37 |                         | WITS                | 1007       |
| MARTIN               | 33                                                                           | 1245 38,90               |                         |                     |            |
| ARRETO               |                                                                              | 936 32,27                | Origens da              | leftura atual       | LIDA       |
| FEVER                |                                                                              | 1037 34,56               |                         | nttipilescae        | 1.00       |
| PETRIAL              | 21                                                                           | 569 18,35<br>597 19,25   | Perdas de 1             | transformacoes (%)  | 9,90       |
| CRI Duraci           | so ssaziona da interrig<br>20 das interrigicaes ei<br>18 de Une do Sistema ( | or this Celtien (to)     | 3,11<br>12,22<br>(3)    |                     | 262,23     |
| TURA DO              | MES 12/2019 ARRECH                                                           |                          |                         |                     |            |
| AFURA DO Infodes Bas | MS 12/2019 ARREAM                                                            | 192 10/01                |                         |                     |            |

Documento: Fatura

Fornecedor: CEEE Distribuição

Data: 20/01/2020

Valor: R\$ 827,77

Débito em conta doc. nº 41.427

Bli