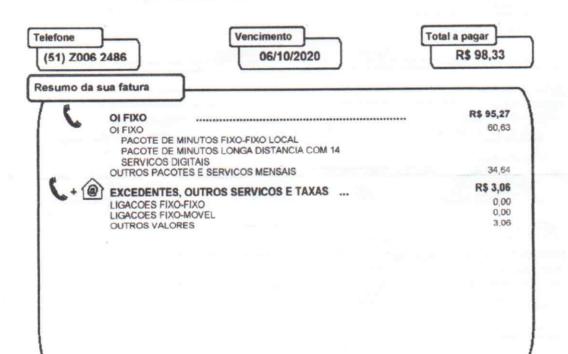

## ANEXO III- B

| 1.4       | 1.5        | 1.6               | 1.7        |
|-----------|------------|-------------------|------------|
| DOCUMENTO | DATA       | FAVORECIDO        | VALOR R\$  |
| FATURA    | 20/01/2020 | CEEE Distribuição | 827,77     |
|           |            |                   |            |
|           |            |                   |            |
|           |            |                   |            |
|           |            |                   |            |
|           |            |                   |            |
|           |            |                   |            |
|           |            |                   |            |
| TOTAL     |            |                   | R\$ 827,77 |

Documento: Fatura

Fornecedor: CEEE Distribuição

Data: 20/01/2020

Valor: R\$ 827,77

Débito em conta doc. nº 41.427

Bli