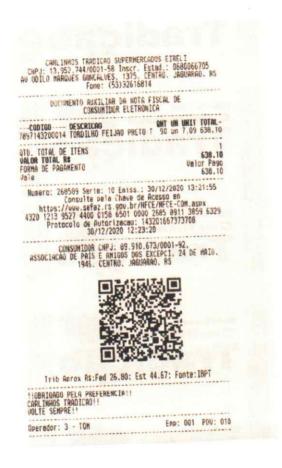

#### ANEXO III - A

| 1.4               | 1.5   | 1.6                     | 1.7           |
|-------------------|-------|-------------------------|---------------|
| DOCUMENTO         | DATA  | FAVORECIDO              | VALOR R\$     |
| 18.631            | 04/02 | PGTO fatura de água     | 80,25         |
| 1.200.001         | 11/02 | Ref. aplicação em conta | 50.000,00     |
| NF-e 2861         | 13/02 | Carlinhos Tradição      | V 101,99      |
| NFS-e 2781 e 2784 | 13/02 | Martins e Pires Ltda.   | ∨ 279,00      |
| NF-e 028.064.812  | 13/02 | Joao Luiz de M Schwantz | 126,00        |
| 41.427            | 18/02 | PGTO Energia Elétrica   | 784,67        |
|                   |       |                         |               |
|                   |       |                         |               |
|                   |       |                         |               |
|                   |       |                         |               |
|                   |       |                         |               |
|                   |       |                         |               |
|                   |       |                         |               |
|                   |       |                         |               |
|                   |       |                         |               |
|                   |       |                         |               |
|                   |       |                         |               |
|                   |       | TOTAL                   | R\$ 51.371,91 |

## **OBSERVAÇÃO:**

- · Fatura de água débito em conta automático;
- NF-e 2861 paga através do cheque nº 850.813;
- NFS-e 2781 e 2784 pagas através do cheque nº 850.815;
- NF-e 028.064.812 paga através do cheque nº 850.816
- Fatura de energia elétrica débito em conta automático.