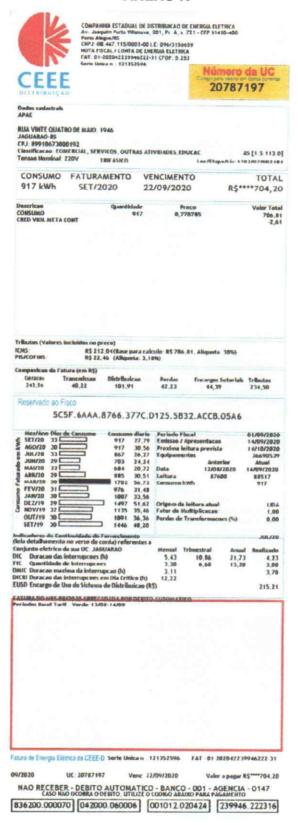

#### **ANEXO IV**

| PISACOFING           | m5 47                                                                        |                          | leuto 115 837<br>7 1963 | 27, Alleponto, 30%) |            |
|----------------------|------------------------------------------------------------------------------|--------------------------|-------------------------|---------------------|------------|
| 280.98               | o da Fatura (em RS)<br>Transcritisam                                         | Distribution             | Perdas                  | Encargos Setorial   | s Tributus |
| 200,70               | 44,17                                                                        | 111,91                   | 46.38                   | 49,74               | 295,59     |
|                      | 323E.541F.0                                                                  | DF82.64C2.               | CIDC. 1A                | 9D.CD22.9877        |            |
|                      | o Dian de Consumo                                                            | Coversion disele         |                         | real                | 01/01/2020 |
| DEZ/19               |                                                                              | □ 1497 51,63             |                         | Agaresentacoo       | 19/01/2020 |
| E MOVF19             | 32                                                                           | 1135 35,46               | Equipanes               | itima prevista      | 36679531   |
| S OUT/19             |                                                                              | 1091 36,34               |                         | Autorior            | Atrusl     |
| SET/19               |                                                                              | J 1466 49 20             |                         | 11/12/2019          | 10/01/2020 |
| ARLIES               | 20 100000000000000000000000000000000000                                      | #231 38.46<br>1523 50.74 |                         | 79859               | 80986      |
| 9 JUNU19             | 29                                                                           | 1523 50.7a<br>1200 41.37 |                         | WITS                | 1007       |
| MARTIN               | 33                                                                           | 1245 38,90               |                         |                     |            |
| ARRETO               |                                                                              | 936 32,27                | Origens da              | leftura atual       | LIDA       |
| FEVER                |                                                                              | 1037 34,56               |                         | nttipilescae        | 1.00       |
| PETRIAL              | 21                                                                           | 569 18,35<br>597 19,25   | Perdas de 1             | transformacoes (%)  | 9,90       |
| CRI Duraci           | so ssaziona da interrig<br>20 das interrigicaes ei<br>18 de Une do Sistema ( | or this Celtien (to)     | 3,11<br>12,22<br>(3)    |                     | 262,23     |
| TURA DO              | MES 12/2019 ARRECH                                                           |                          |                         |                     |            |
| AFURA DO Infodes Bas | MS 12/2019 ARREAM                                                            | 192 10/01                |                         |                     |            |

Documento: Fatura

Fornecedor: CEEE Distribuição

Data: 20/01/2020

Valor: R\$ 827,77

Débito em conta doc. nº 41.427

Bli