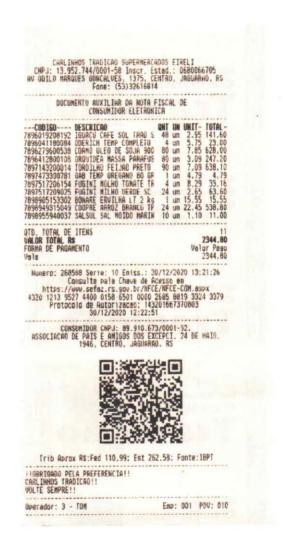

## ANEXO III - A

| DOCUMENTO<br>Despesas Diversas | DATA<br>Diversas | 1.6 FAVORECIDO PGTO Energia Elétrica | 1.7<br>VALOR RS<br>827,77 |
|--------------------------------|------------------|--------------------------------------|---------------------------|
|                                | Diversas         | PGTO Energia Elétrica                |                           |
|                                |                  |                                      |                           |
|                                |                  |                                      |                           |
|                                |                  |                                      |                           |
|                                |                  |                                      |                           |
|                                |                  |                                      |                           |
|                                |                  |                                      |                           |
|                                |                  |                                      |                           |
|                                |                  |                                      | ,                         |
|                                |                  |                                      |                           |
|                                |                  |                                      |                           |
|                                |                  |                                      |                           |
|                                |                  |                                      |                           |
|                                |                  |                                      |                           |
|                                |                  |                                      |                           |
|                                |                  |                                      |                           |
|                                |                  |                                      |                           |
|                                |                  |                                      |                           |
|                                |                  | TOTAL                                | R\$ 827,77                |

**OBSERVAÇÃO:** 

Reli

Documento: Fatura

Fornecedor: CEEE Distribuição

Data: 20/01/2020

Valor: R\$ 827,77

Débito em conta doc. nº 41.427

Bli