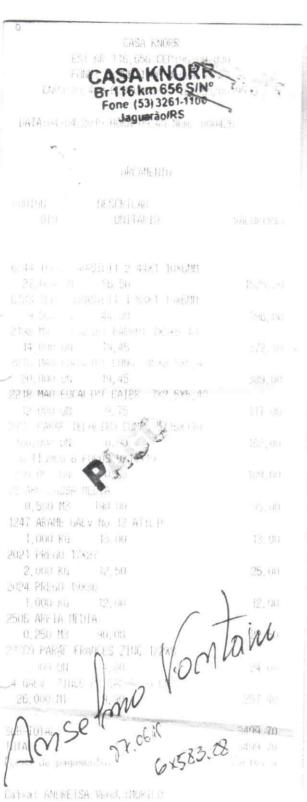

#### **JUSTIFICATIVA**

Vimos através da presente comunicar que as notas fiscais da Casa Knorr que foram pagas com o cheque 1265 no valor de R\$ 836,00 compreendem várias notas que o somatório de todas é de R\$ 928,84, porém foi concedido um desconto de R\$ 92,84, tendo pago somente o valor acima mencionado com o cheque 1265.