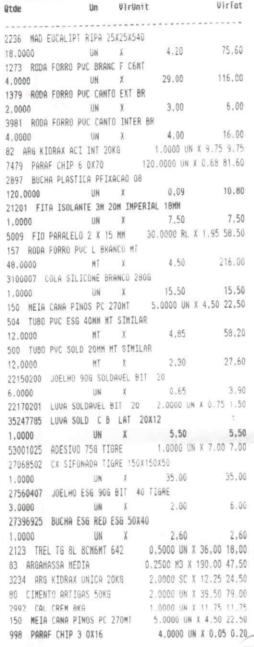

PRESTAÇÃO DE CONTAS DO CONVÊNIO MUNICIPAL 2019

PARCELAS O1 e 02 DE 2019

Poerly O Ship of the state of t

Filiada a Federação Espírita do Rio Grande do Sul Mantenedora do Instituto Espírita Nosso Lar Reconhecida de Utilidade Pública - CNPJ 90.962.648/0001-31 RUA JÚLIO DE CASTILHOS, 869 JAGUARÃO-RS

Jaguarão/RS 11 de março de 2019.

Ao Ilmo. Sr. Prefeito Municipal de Jaguarão

Ilmo. Senhor:

Estamos, junto a este, enviando uma prestação de contas do Convênio Municipal/2019, referente às parcelas 01 me 02 de 2019, no valor total de R\$ 26.666,66 (vinte e seis mil seiscentos e sessenta e seis Reais com sessenta e seis centavos).