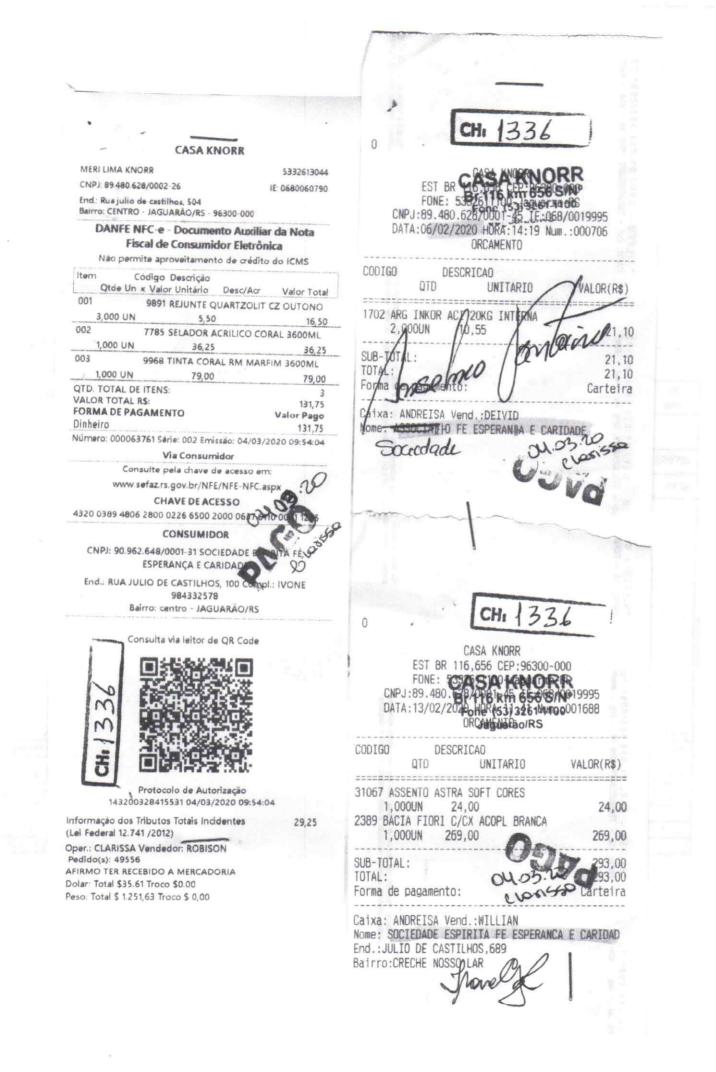

#### **RELAÇÃO DE PAGAMENTOS**

1.1 Entidade : SOCIEDADE ESPÍRITA "FÉ, ESPERANÇA E CARIDADE "

1.2 Exercício Jan. Fev. Março 2020

1.4

1.5

1.7 1.6 Valor R\$ Favorecido

PARCELAS 1 e 2

| 1.4         | 1.5        | 110                         |           |                |           | 1       |
|-------------|------------|-----------------------------|-----------|----------------|-----------|---------|
| Nota Fiscal | Data       | Favoreci                    |           |                | alor R\$  |         |
| SERVIÇO     | 06/02/2020 | Elizângela de M. Avila Dias | CH 1330   | R\$            | 1.274,51  | 4       |
| SERVIÇO     | 06/02/2020 | Neiva Rosa de F. Carvalho   | CH 1330   | R\$            | 905,38    | 4       |
| SERVIÇO     | 06/02/2020 | Carina A. Silveira          | CH 1330   | R\$            | 1.096,55  | 6       |
| SERVIÇO     | 06/02/2020 | Taciane D. Araujo           | CH 1330   | R\$            | 1.099,38  | X       |
| SERVIÇO     | 06/02/2020 | Fernanda A. Porciúncula     | CH 1330   | R\$            | 1.186,80  |         |
| SERVIÇO     | 06/02/2020 | Dercia G. G. dos Santos     | CH 1330   | R\$            | 1.138,18  | 0       |
| SERVIÇO     | 06/02/2020 | Lauriana A. Feijó           | CH 1330   | R\$            | 905,38    |         |
| SERVIÇO     | 03/02/2020 | CEEE                        | CH 1331   | R\$            | 176,71    | 36511.3 |
| SERVIÇO     | 06/02/2020 | FGTS                        | CH 1331   | R\$            |           | 3       |
| SERVIÇO     | 06/02/2020 | INSS                        | CH 1331   | R\$            | 2.824,65  | . 20    |
| Nota Fiscal | 13/02/2020 | Restelli                    | CH 1332   | R\$            | 21,00     | Doint   |
| SERVIÇO     | 14/02/2020 | CORSAN                      | CH 1332   | R\$            | 60,26     | 28UNUN  |
| SERVIÇO     | 19/02/2020 | CEEE                        | CH 1333   | R\$            | 152,43    | Davin   |
| SERVIÇO     | 19/02/2020 | PIS                         | CH 1333   | R\$            | 81,61     | 120     |
| SERVIÇO     | 19/02/2020 | Pelicano                    | CH 1333   | R\$            | 550,00    |         |
| SERVIÇO     | 03/03/2020 | Elizângela de M. Avila Dias | CH1334    | R\$            | 1.275,61  |         |
| SERVIÇO     | 03/03/2020 | Neiva R. de F, Carvalho     | CH1334    | R\$            | 905,38    | 1 0     |
| SERVIÇO     | 03/03/2020 | Carina A. Silveira          | CH 1334   | R\$            | 1.097,66  | 604.3g  |
| SERVIÇO     | 03/03/2020 | Taciane D. Araujo           | CH 1334   | R\$            | 1.099,38  | .0      |
| SERVIÇO     | 03/03/2020 | Fernanda A. Porciúncula     | CH 1334 / | R\$            | 1.186,80  | 120     |
| SERVIÇO     | 03/03/2020 | Dercia G. G. dos Santos     | CH 1334 / | R\$            | 1.138,18  | 1 5     |
| SERVIÇO     | 03/03/2020 | Lauriana A. Feijó           | CH 1334   | R\$            | 905,38-   | 3478,65 |
| SERVIÇO     | 03/03/2020 | FGTS                        | CH 1335   | R\$            | 653,14    | 30      |
| SERVIÇO     | 03/03/2020 | INSS                        | CH 1335   | R\$            | 2.825,51  | V       |
| Nota Fiscal | 04/03/2020 | Casa Knoor                  | CH 1336   | R\$            | 1.410,77- | 242139  |
| SERVIÇO     | 16/03/2020 | CORSAN                      | CH 1337   | R\$            | 110,75    | alizi   |
| SERVIÇO     | 16/03/2020 | PIS                         | CH 1337   | R\$            | 81,64     | Va      |
| SERVIÇO     | 16/03/2020 | Pelicano                    | CH 1337   | R\$            | 550,00/   |         |
|             |            |                             |           |                |           | /       |
|             |            |                             | 1.8 TOTAL | <b>R\$</b> R\$ | 25.365,98 | Y       |