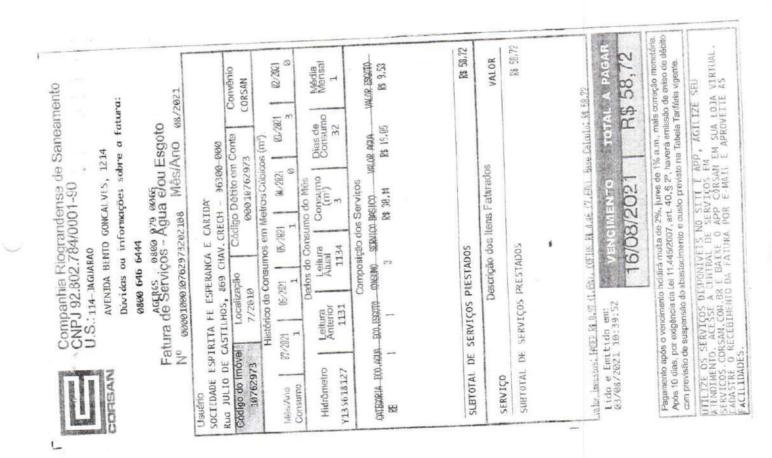

#### CRECHE NOSSO LAR

mar/21

ANEXOII PARCELA 01

| 1 - RECEITA                                                  |                   |           | 2 - DESPESA                                       |       |           |
|--------------------------------------------------------------|-------------------|-----------|---------------------------------------------------|-------|-----------|
| 1.1 Discriminação                                            | 1.2 Valor         | R\$       | 2.1 Discriminação                                 | 2.2 \ | alor R\$  |
| Parcelas 1ª. De Março de 2021                                |                   |           | Serviços                                          | R\$   | 11.072,91 |
| Saldo remanescente prest. Anterior<br>Depósito em 19/03/2021 | R\$<br>R\$<br>R\$ | 14.545,45 | Materiais                                         |       |           |
|                                                              |                   |           | total da despesa:                                 | R\$   | 11.072,91 |
|                                                              |                   |           | Saldo que fica na conta conforme Extrato Bancário | R\$   | 3.472,54  |
| No. 100 March 1985                                           | 127 1 1           |           |                                                   |       |           |
|                                                              |                   |           |                                                   |       |           |
|                                                              |                   |           |                                                   |       |           |
|                                                              |                   |           |                                                   |       |           |
|                                                              |                   |           |                                                   |       |           |
| reposito em apprizinza                                       | μ,                | on The    |                                                   |       |           |
| 1.3 TOTAL                                                    | R\$ 1             | 4.545,45  | 2.3 TOTAL                                         | D¢    | 14.545,45 |

Local e Data :

Jaguarão, 31 de março de 2021.

Assinatura do Responsável :

Presidente

| ВА   | NRISUL                  |                                                                                                                                                      |                                             | 27/04/2021  |
|------|-------------------------|------------------------------------------------------------------------------------------------------------------------------------------------------|---------------------------------------------|-------------|
| AGEI | NCIA: 0235 - JAGUARAO   |                                                                                                                                                      |                                             |             |
| CON' | TA: 06.005698.0-0       |                                                                                                                                                      |                                             |             |
|      | E: SOC ESP FE ESP E     |                                                                                                                                                      |                                             |             |
| IDE  | NTIFICACAO: 27202104271 | 936037841                                                                                                                                            |                                             |             |
|      |                         | PARA SIMPLES CONFERENCE                                                                                                                              | Α                                           |             |
| SAL  | DO DA CONTA             | 20                                                                                                                                                   |                                             | 17.673,34   |
|      | SALDO LIVRE             | 85                                                                                                                                                   |                                             | 20.00       |
| TOT  | AL LIVRE                | R\$                                                                                                                                                  |                                             | 17.673,34   |
|      | PREZADO<br>JUROS I      | O CLIENTE: O BANRISUL INFO<br>DE SUA CONTA-CORRENTE SERA                                                                                             | RMA QUE OS<br>O DEBITADOS                   |             |
|      |                         | NO ULTIMO DIA UTIL DO ME                                                                                                                             |                                             |             |
|      |                         | TABLES EGONOMICS DANDIC                                                                                                                              |                                             |             |
|      | 8 PJ1                   | - TARIFA ECONOMICA BANRIS                                                                                                                            | OL                                          | TARIF. 55,0 |
|      | EFICIOS ADICIONAIS -    | DESCONTO                                                                                                                                             |                                             | 0           |
|      |                         |                                                                                                                                                      |                                             |             |
| DIE  | HITOMODICO              |                                                                                                                                                      | DOCUMENTO                                   | VALO        |
| -+-  |                         |                                                                                                                                                      |                                             | +           |
|      |                         | MOVIMENTOS DA CONTA CORRE                                                                                                                            | NTE                                         |             |
|      | SALDO ANT EM 29/12/20   | 20                                                                                                                                                   |                                             | 0,00        |
| ++   |                         |                                                                                                                                                      |                                             |             |
| 19   | CREDITO TRANSFERENCIA   |                                                                                                                                                      | 220586                                      | 14.545,45   |
| 13   | PAGAMENTO CONTAS CASH   |                                                                                                                                                      | 003415                                      | 2.808,82    |
|      |                         |                                                                                                                                                      |                                             | 11.736,63   |
| 70   | SALDO NA DATA           |                                                                                                                                                      | 001381                                      | 600,00      |
| 30   | CHEQUE COMPENSADO       |                                                                                                                                                      |                                             | 11.136,63   |
|      | SALDO NA DATA           | 3 73/3                                                                                                                                               | 001382                                      | 7.664,09    |
| 3.1  | CHEQUE EMITENTE POR C.  | AIXA                                                                                                                                                 | 301302                                      | 3.472,54    |
|      | SMILDO HU DILLI         |                                                                                                                                                      |                                             |             |
| -    |                         |                                                                                                                                                      |                                             |             |
|      | IND                     | IQUE O BANRISUL NA SUA DEC                                                                                                                           | LARAÇÃO                                     |             |
|      | IND<br>DO IMPOS         | IQUE O BANRISUL NA SUA DEC<br>TO DE RENDA E ANTECIPE ATÉ                                                                                             | LARAÇÃO<br>1 90 POR CENTO                   |             |
|      | IND<br>DO IMPOS         | TO DE RENDA E ANTECIPE ATÉ                                                                                                                           | 90 POR CENTO                                |             |
|      | DO IMPOS                | IQUE O BANRISUL NA SUA DEC<br>TO DE RENDA E ANTECIPE ATÉ<br>DO VALOR DA SUA RESTITUIÇ<br>RATE NO APLICATIVO OU HOME                                  | 30 POR CENTO<br>ÃO.                         |             |
|      | DO IMPOS                | TO DE RENDA E ANTECIPE ATÉ<br>DO VALOR DA SUA RESTITUIÇ                                                                                              | : 90 POR CENTO<br>ÃO.<br>BANKING!           |             |
|      | DO IMPOS                | TO DE RENDA E ANTECIPE ATÉ DO VALOR DA SUA RESTITUIÇ RATE NO APLICATIVO OU HOME ATO EMITIDO AS 14:26 DE 27                                           | : 90 POR CENTO<br>ÃO.<br>BANKING!           |             |
|      | DO IMPOS                | TO DE RENDA E ANTECIPE ATÉ DO VALOR DA SUA RESTITUIÇ RATE NO APLICATIVO OU HOME ATO EMITIDO AS 14:26 DE 27  SAC 0800 646 1515                        | 90 POR CENTO<br>ÃO.<br>BANKING!<br>/04/2021 |             |
|      | DO IMPOS                | TO DE RENDA E ANTECIPE ATÉ DO VALOR DA SUA RESTITUIÇ RATE NO APLICATIVO OU HOME ATO EMITIDO AS 14:26 DE 27  SAC 0800 646 1515 OUVIDORIA 0800 644 220 | 90 POR CENTO<br>ÃO.<br>BANKING!<br>/04/2021 |             |