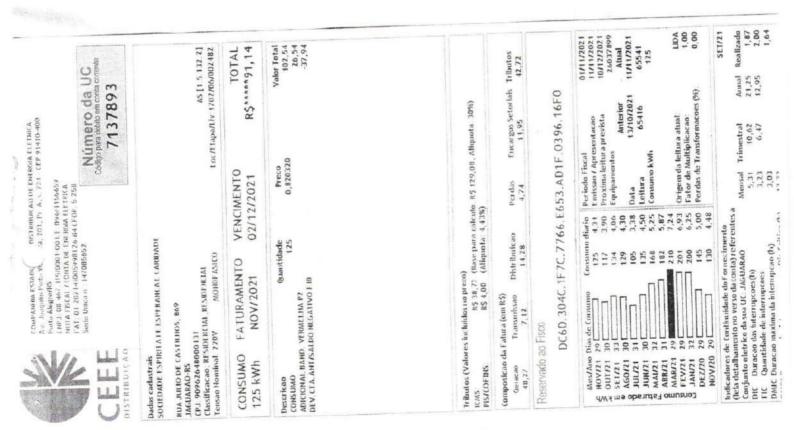

#### DANFSE - Documento Auxiliar da Nota Fiscal de Serviço Eletrônica

ESCRITORIO CONTABIL PELICANO LTDA - ME RUA ANDRADE NEVES, 563

CEP: 96300-000 - Bairro: CENTRO Município: Jaguarão - RS

E-mail: escritoriopelicano@hotmail.com

Fone: (53) 3261-1723

CNPJ / CPF

Inscrição Estadual Inscrição Municipal

91.572.099/0001-51 \*\*\*\*

Número da NFS-e

202100000001965

Data do Serviço

Código Ven

29/03/2021

68dbc

| PREFEITURA | MUNICIPAL DE | JAGUARÃO/RS |
|------------|--------------|-------------|
| 0          |              |             |

Secretaria Municipal da Fazenda

Fone: (53) 3261-1999 - sistemas.jaguarao.rs.gov.br/NFSe.Portal