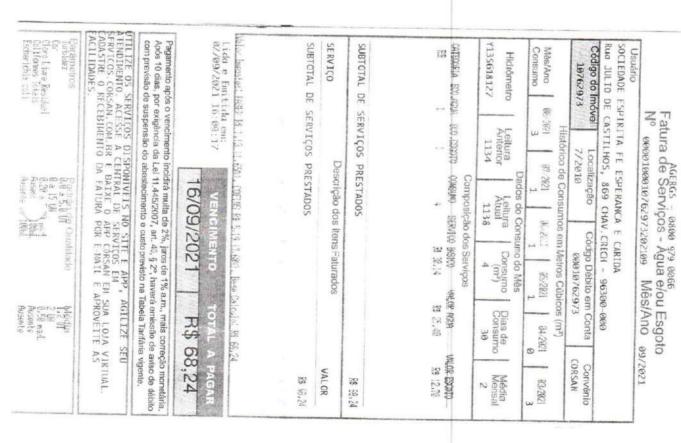

Materiais e Serviços

| Especificação | Descrição detalhada de cada item           | Valor Mensal Aprx. | Valor Anual Total |
|---------------|--------------------------------------------|--------------------|-------------------|
|               | Aquisição de gás de cozinha                | 168,00             | 2.016,00          |
| Y             | Material para berçário                     | 121,88             | 1.462,60          |
|               | Utensílios para cozinha                    | 80,00              | 00'096            |
| MATERIAL      | Material Escolar                           | 109,00             | 1.308,00          |
|               | Material de higiene                        | 564,00             | 6.768,00          |
|               | Consumo e Manutenção                       | 135,00             | 1.620,00          |
|               | Material Limpeza/ Material de Expediente   | 114,45             | 1.373,40          |
|               |                                            | 1.292,33           | 15.508,00         |
| 1023          | Pagamento de pessoal empregado na Creche   | 7.108,00           | 85.296,00         |
|               | Pagamento INSS                             | 1.882,00           | 22.584,00         |
|               | Pagamento FGTS                             | 612,00             | 7.344,00          |
|               | Pagamento escritório contábil              | 650,00             | 7.800,00          |
| SERVIÇO       | Pagamento Água                             | 133,00             | 2.596,00          |
|               | Pagamento Luz                              | 244,00             | 2.928,00          |
|               | Pagamento reparos em Bens Imóveis          | 1.355,00           | 16.260,00         |
|               | Pagamento de Serviços de Pessoas Jurídicas | 57,00              | 684,00            |
|               |                                            |                    |                   |
|               | VALOR TOTAL                                | 12.041,00          | 144.492,00        |