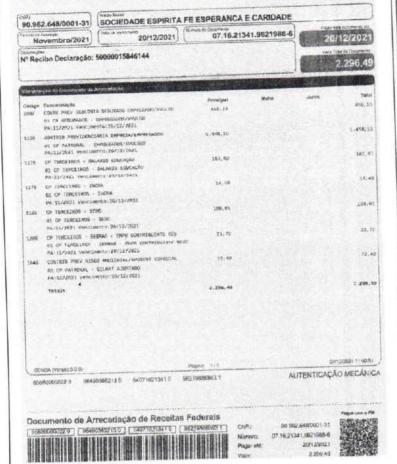

#### CRECHE NOSSO LAR

mar/21

ANEXOII PARCELA 01

| 1 - RECEITA                                                  |                   |           | 2 - DESPESA                                       |       |           |
|--------------------------------------------------------------|-------------------|-----------|---------------------------------------------------|-------|-----------|
| 1.1 Discriminação                                            | 1.2 Valor         | R\$       | 2.1 Discriminação                                 | 2.2 \ | alor R\$  |
| Parcelas 1ª. De Março de 2021                                |                   |           | Serviços                                          | R\$   | 11.072,91 |
| Saldo remanescente prest. Anterior<br>Depósito em 19/03/2021 | R\$<br>R\$<br>R\$ | 14.545,45 | Materiais                                         |       |           |
|                                                              |                   |           | total da despesa:                                 | R\$   | 11.072,91 |
|                                                              |                   |           | Saldo que fica na conta conforme Extrato Bancário | R\$   | 3.472,54  |
| No. 100 March 1985                                           | 127 1 1           |           |                                                   |       |           |
|                                                              |                   |           |                                                   |       |           |
|                                                              |                   |           |                                                   |       |           |
|                                                              |                   |           |                                                   |       |           |
|                                                              |                   |           |                                                   |       |           |
| reposito em apprizinza                                       | μ,                | on The    |                                                   |       |           |
| 1.3 TOTAL                                                    | R\$ 1             | 4.545,45  | 2.3 TOTAL                                         | D¢    | 14.545,45 |

#### **RELAÇÃO DE PAGAMENTOS**

1.1 Entidade: SOCIEDADE ESPÍRITA "FÉ, ESPERANÇA E CARIDADE "

1.2 Exercício :

1.3 Recurso: Prot. Social Básica

| 1.2 Exercic                                                                            | :10:                                                                                                         | 1.3        | Recurso : Prot. Socia | II Basica                                           | li                                                                                                 |
|----------------------------------------------------------------------------------------|--------------------------------------------------------------------------------------------------------------|------------|-----------------------|-----------------------------------------------------|----------------------------------------------------------------------------------------------------|
| 1.4                                                                                    | 1.5                                                                                                          | 1.6        |                       |                                                     | 1.7                                                                                                |
| Nota Fiscal                                                                            | Data                                                                                                         | Favorecido |                       | V                                                   | /alor R\$                                                                                          |
| RECIBO<br>RECIBO<br>RECIBO<br>RECIBO<br>RECIBO<br>RECIBO<br>RECIBO<br>RECIBO<br>RECIBO | 19/03/2021<br>30/03/2021<br>31/03/2021<br>31/03/2021<br>31/03/2021<br>31/03/2021<br>31/03/2021<br>31/03/2021 |            | CH 1382<br>CH 1382    | R\$ | 2.808,82<br>600,00<br>1.291,43<br>910,30<br>1.112,24<br>1.103,93<br>1.193,58<br>1.142,31<br>910,30 |
|                                                                                        |                                                                                                              |            | Total:                | R\$                                                 | 11.072.91                                                                                          |