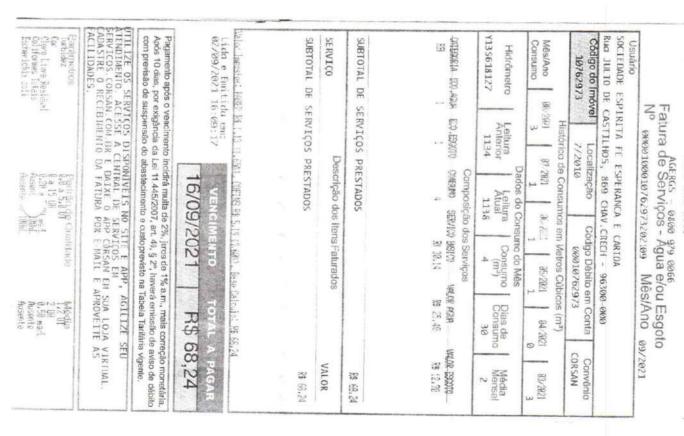

Materiais e Serviços

| Especificação | Descrição detalhada de cada item           | Valor Mensal Aprx. | Valor Anual Total |
|---------------|--------------------------------------------|--------------------|-------------------|
|               | Aquisição de gás de cozinha                | 168,00             | 2.016,00          |
| Y             | Material para berçário                     | 121,88             | 1.462,60          |
|               | Utensílios para cozinha                    | 80,00              | 00'096            |
| MATERIAL      | Material Escolar                           | 109,00             | 1.308,00          |
|               | Material de higiene                        | 564,00             | 6.768,00          |
|               | Consumo e Manutenção                       | 135,00             | 1.620,00          |
|               | Material Limpeza/ Material de Expediente   | 114,45             | 1.373,40          |
|               |                                            | 1.292,33           | 15.508,00         |
| 1023          | Pagamento de pessoal empregado na Creche   | 7.108,00           | 85.296,00         |
|               | Pagamento INSS                             | 1.882,00           | 22.584,00         |
|               | Pagamento FGTS                             | 612,00             | 7.344,00          |
|               | Pagamento escritório contábil              | 650,00             | 7.800,00          |
| SERVIÇO       | Pagamento Água                             | 133,00             | 2.596,00          |
|               | Pagamento Luz                              | 244,00             | 2.928,00          |
|               | Pagamento reparos em Bens Imóveis          | 1.355,00           | 16.260,00         |
|               | Pagamento de Serviços de Pessoas Jurídicas | 57,00              | 684,00            |
|               |                                            |                    |                   |
|               | VALOR TOTAL                                | 12.041,00          | 144.492,00        |