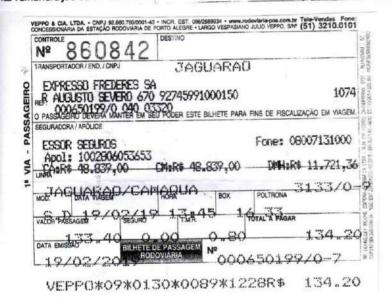

Serviços Contabeis 01/2019

Documento: NF N°201900000000046

Fornecedor: Escritório Faria Serviços Contábeis Eireli

Data: 23/01/2019

Valor: R\$ 1.185,00

Cheque nº: Transferência Bancária

cakes 5